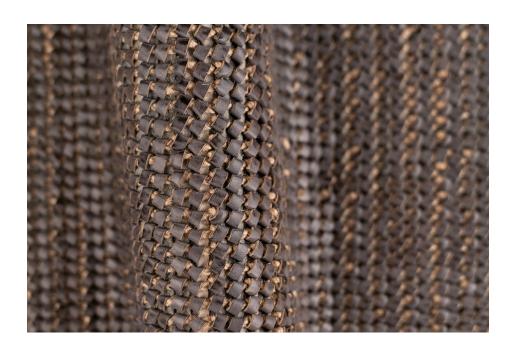

## LUNGARNO JUTE STORM

TYPE OF LEATHER: Veg tanned calfskin

TECHNIQUE: Aniline drum dyed and hand woven

DIRECTION: Horizontal and Vertical (HV)

STRIP WIDTH: 5 mm

THICKNESS: 7.5 mm, before 1/3 in rug pad

REPEAT: N/A

SIZE: Panels are woven to required size, without width or height

limitation.

IDEAL FOR: Rugs, paneling, upholstery

| Notes: |  |  |  |
|--------|--|--|--|
|        |  |  |  |
|        |  |  |  |
|        |  |  |  |
|        |  |  |  |
|        |  |  |  |
|        |  |  |  |
|        |  |  |  |
|        |  |  |  |
|        |  |  |  |