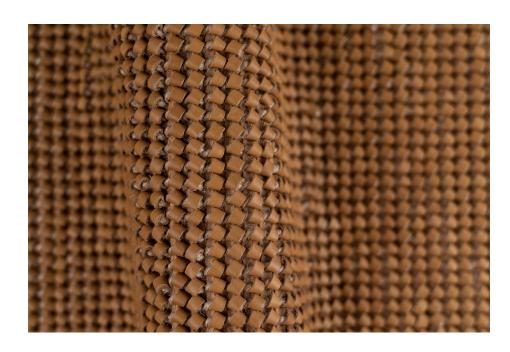

This is a natural leather. It will develop a gentle patina, over time.

Available with matching leather border in choice of width and color from field.

For inquiries please email lovecreating@lancewovens.com

## LUNGARNO JUTE NATURAL

TYPE OF LEATHER: Veg tanned calfskin

TECHNIQUE: Aniline drum dyed and hand woven

DIRECTION: Horizontal and Vertical (HV)

STRIP WIDTH: 5 mm

THICKNESS: 7.5 mm, before 1/3 in rug pad

REPEAT: N/A

SIZE: Panels are woven to required size, without width or height

limitation.

IDEAL FOR: Rugs, paneling, upholstery

| Notes: |  |  |  |
|--------|--|--|--|
|        |  |  |  |
|        |  |  |  |
|        |  |  |  |
|        |  |  |  |
|        |  |  |  |
|        |  |  |  |
|        |  |  |  |
|        |  |  |  |
|        |  |  |  |