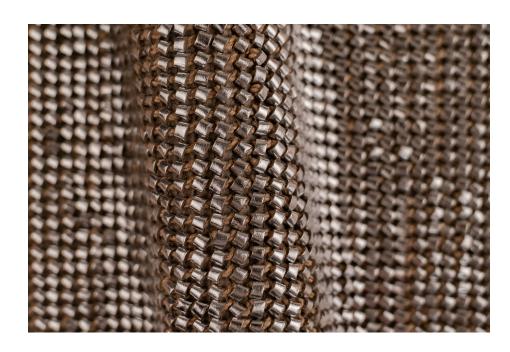

## LUNGARNO JUTE GUNMETAL OVER STORM

TYPE OF LEATHER: Veg tanned calfskin

TECHNIQUE: Aniline drum dyed and hand woven

DIRECTION: Horizontal and Vertical (HV)

STRIP WIDTH: 5 mm

THICKNESS: 7.5 mm, before 1/3 in rug pad

REPEAT: N/A

SIZE: Panels are woven to required size, without width or height

limitation.

IDEAL FOR: Rugs, paneling, upholstery

| Notes: |  |  |  |
|--------|--|--|--|
|        |  |  |  |
|        |  |  |  |
|        |  |  |  |
|        |  |  |  |
|        |  |  |  |
|        |  |  |  |
|        |  |  |  |
|        |  |  |  |
|        |  |  |  |