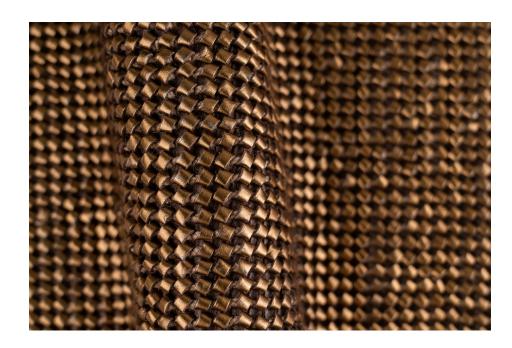

## LUNGARNO JUTE BRONZE OVER ESPRESSO

TYPE OF LEATHER: Veg tanned calfskin

TECHNIQUE: Aniline drum dyed and hand woven

DIRECTION: Horizontal and Vertical (HV)

STRIP WIDTH: 5 mm

THICKNESS: 7.5 mm, before 1/3 in rug pad

REPEAT: N/A

SIZE: Panels are woven to required size, without width or height

limitation.

IDEAL FOR: Rugs, paneling, upholstery

| Notes: |  |  |  |
|--------|--|--|--|
|        |  |  |  |
|        |  |  |  |
|        |  |  |  |
|        |  |  |  |
|        |  |  |  |
|        |  |  |  |
|        |  |  |  |
|        |  |  |  |
|        |  |  |  |