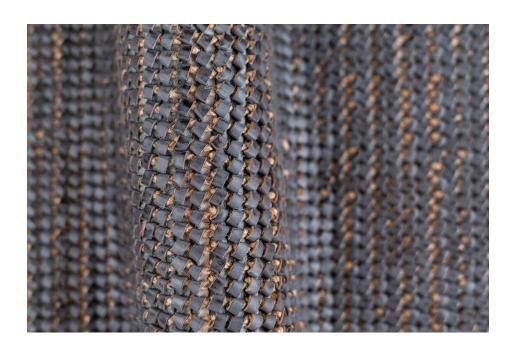

## LUNGARNO JUTE BLUE MIRAGE

TYPE OF LEATHER: Veg tanned calfskin

TECHNIQUE: Aniline drum dyed and hand woven

DIRECTION: Horizontal and Vertical (HV)

STRIP WIDTH: 5 mm

THICKNESS: 7.5 mm, before 1/3 in rug pad

REPEAT: N/A

SIZE: Panels are woven to required size, without width or height

limitation.

IDEAL FOR: Rugs, paneling, upholstery

| Notes: |  |  |  |
|--------|--|--|--|
|        |  |  |  |
|        |  |  |  |
|        |  |  |  |
|        |  |  |  |
|        |  |  |  |
|        |  |  |  |
|        |  |  |  |
|        |  |  |  |
|        |  |  |  |