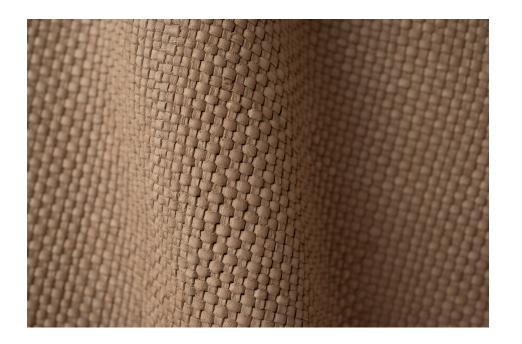

This is a natural leather. It will develop a gentle patina over time. Our washing creates subtle variation of color and texture.

Exposure to sunlight may lead to fading.

For inquiries please email lovecreating@lancewovens.com

## ROYAL BOHEMIAN WARM SAND

TYPE OF LEATHER:Calfskin

TECHNIQUE: Aniline drum dyed, hand woven and washed DIRECTION: HV (Horizontal and Vertical) or Diagonal (Girato) STRIP WIDTH: 3 mm THICKNESS: 2.0 / 2.2 mm SIZE: Panels are woven to required size, without width or height limitation. CUSTOM COLOR: Available upon request