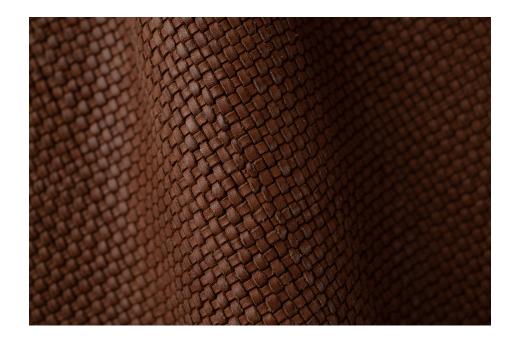

This is a natural leather. It will develop a gentle patina over time. Our washing creates subtle variation of color and texture.

Exposure to sunlight may lead to fading.

For inquiries please email lovecreating@lancewovens.com

## ROYAL BOHEMIAN WALNUT

TYPE OF LEATHER: Calfskin

TECHNIQUE: Aniline drum dyed, hand woven and washed DIRECTION: HV (Horizontal and Vertical) or Diagonal (Girato) STRIP WIDTH: 3 mm THICKNESS: 2.0 / 2.2 mm SIZE: Panels are woven to required size, without width or height limitation. CUSTOM COLOR: Available upon request