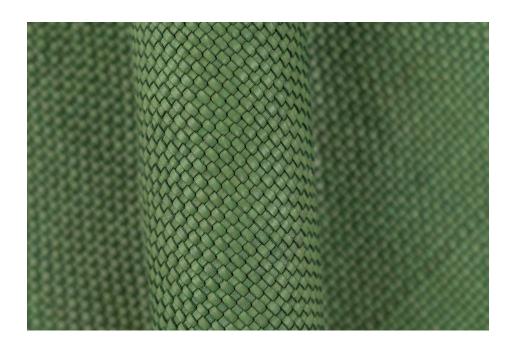

## ROYAL BOHFMIAN FNGLISH IVY

TYPE OF LEATHER: Calfskin

TECHNIQUE: Aniline drum dyed, hand woven and washed

DIRECTION: HV (Horizontal and Vertical) or Diagonal (Girato)

STRIP WIDTH: 3 mm

THICKNESS: 2.0 / 2.2 mm

SIZE: Panels are woven to required size, without width or height limitation.

CUSTOM COLOR: Available upon request

IDEAL FOR: Upholstery, pillows, paneling, handrails

This is a natural leather. It will develop a gentle patina over time. Our washing creates subtle variation of color and texture.