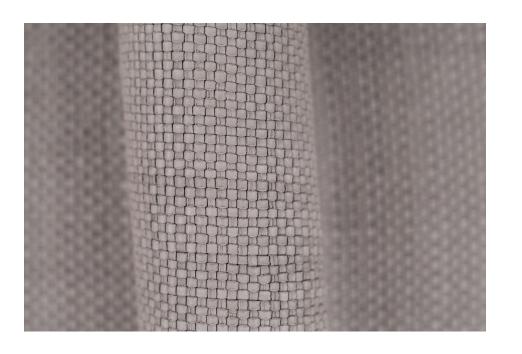

## ROYAL BOHEMIAN DOVE GREY

TYPE OF LEATHER:Calfskin

TECHNIQUE: Aniline drum dyed, hand woven and washed DIRECTION: HV (Horizontal and Vertical) or Diagonal (Girato) STRIP WIDTH: 3 mm THICKNESS: 2.0 / 2.2 mm SIZE: Panels are woven to required size, without width or height limitation. CUSTOM COLOR: Available upon request

IDEAL FOR: Upholstery, pillows, paneling, handrails

Notes: