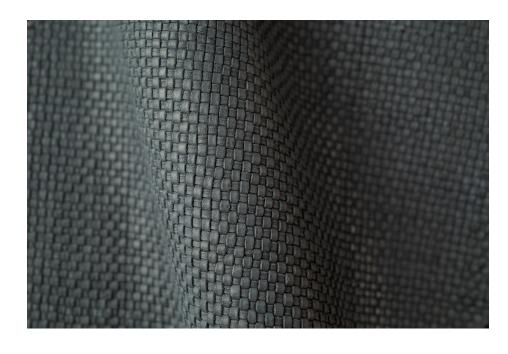

## ROYAL BOHEMIAN DENIM

TYPE OF LEATHER: Calfskin

TECHNIQUE: Aniline drum dyed, hand woven and washed

DIRECTION: HV (Horizontal and Vertical) or Diagonal (Girato)

STRIP WIDTH: 3 mm

THICKNESS: 2.0 / 2.2 mm

SIZE: Panels are woven to required size, without width or height limitation.

CUSTOM COLOR: Available upon request

IDEAL FOR: Upholstery, pillows, paneling, handrails

This is a natural leather. It will develop a gentle patina over time. Our washing creates subtle variation of color and texture.