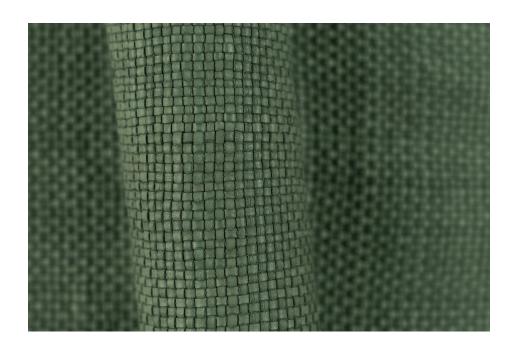

## ROYAL BOHEMIAN COMFREY GREEN

TYPE OF LEATHER: Calfskin

TECHNIQUE: Aniline drum dyed, hand woven and washed

DIRECTION: HV (Horizontal and Vertical) or Diagonal (Girato)

STRIP WIDTH: 3 mm

THICKNESS: 2.0 / 2.2 mm

SIZE: Panels are woven to required size, without width or height limitation.

CUSTOM COLOR: Available upon request

IDEAL FOR: Upholstery, pillows, paneling, handrails

This is a natural leather. It will develop a gentle patina over time.

Our washing creates subtle variation of color and texture.

Exposure to sunlight may lead to fading.

For inquiries please email lovecreating@lancewovens.com

| Notes: |  |  |  |
|--------|--|--|--|
|        |  |  |  |
|        |  |  |  |
|        |  |  |  |
|        |  |  |  |
|        |  |  |  |
|        |  |  |  |
|        |  |  |  |
|        |  |  |  |
|        |  |  |  |