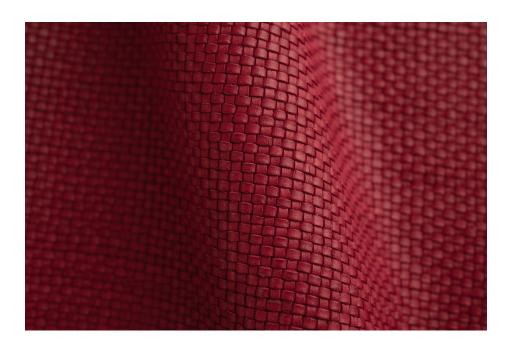

## ROYAL BOHFMIAN COLOR OF LOVE

TYPE OF LEATHER: Calfskin

TECHNIQUE: Aniline drum dyed, hand woven and washed

DIRECTION: HV (Horizontal and Vertical) or Diagonal (Girato)

STRIP WIDTH: 3 mm

THICKNESS: 2.0 / 2.2 mm

SIZE: Panels are woven to required size, without width or height limitation.

CUSTOM COLOR: Available upon request

IDEAL FOR: Upholstery, pillows, paneling, handrails

This is a natural leather. It will develop a gentle patina over time.

Our washing creates subtle variation of color and texture.

Exposure to sunlight may lead to fading.

For inquiries please email lovecreating@lancewovens.com