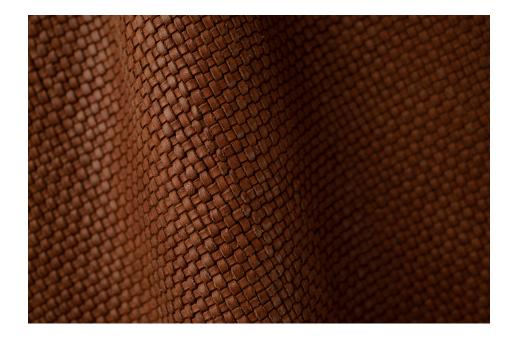

## ROYAL BOHEMIAN COGNAC

TYPE OF LEATHER: Calfskin

TECHNIQUE: Aniline drum dyed, hand woven and washed DIRECTION: HV (Horizontal and Vertical) or Diagonal (Girato) STRIP WIDTH: 3 mm THICKNESS: 2.0 / 2.2 mm SIZE: Panels are woven to required size, without width or height limitation. CUSTOM COLOR: Available upon request

IDEAL FOR: Upholstery, pillows, paneling, handrails

Notes: