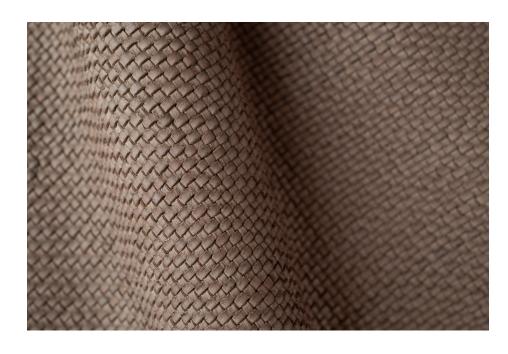

## ROYAL BOHFMIAN CLAY

TYPE OF LEATHER: Calfskin

TECHNIQUE: Aniline drum dyed, hand woven and washed

DIRECTION: HV (Horizontal and Vertical) or Diagonal (Girato)

STRIP WIDTH: 3 mm

THICKNESS: 2.0 / 2.2 mm

SIZE: Panels are woven to required size, without width or height limitation.

CUSTOM COLOR: Available upon request

IDEAL FOR: Upholstery, pillows, paneling, handrails

This is a natural leather. It will develop a gentle patina over time. Our washing creates subtle variation of color and texture.

Exposure to sunlight may lead to fading.

For inquiries please email lovecreating@lancewovens.com