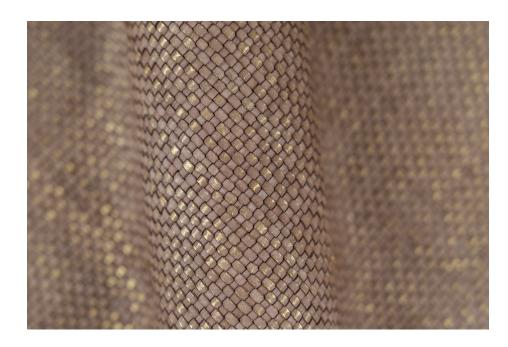

## ROYAL BOHEMIAN CLAY, KISSED BY GOLD

TYPE OF LEATHER: Calfskin

TECHNIQUE: Aniline drum dyed, hand woven and washed

DIRECTION: HV (Horizontal and Vertical) or Diagonal (Girato)

STRIP WIDTH: 3 mm

THICKNESS: 2.0 / 2.2 mm

SIZE: Panels are woven to required size, without width or height limitation.

CUSTOM COLOR: Available upon request

IDEAL FOR: Upholstery, pillows, paneling, handrails

This is a natural leather. It will develop a gentle patina over time. Our washing creates subtle variation of color and texture.