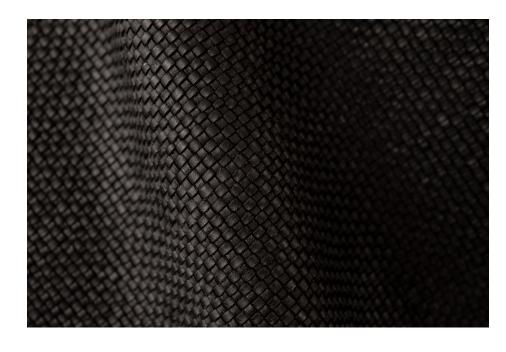

## ROYAL BOHFMIAN BLACK

TYPE OF LEATHER: Calfskin

TECHNIQUE: Aniline drum dyed, hand woven and washed

DIRECTION: HV (Horizontal and Vertical) or Diagonal (Girato)

STRIP WIDTH: 3 mm

THICKNESS: 2.0 / 2.2 mm

SIZE: Panels are woven to required size, without width or height limitation.

CUSTOM COLOR: Available upon request

IDEAL FOR: Upholstery, pillows, paneling, handrails

This is a natural leather. It will develop a gentle patina over time. Our washing creates subtle variation of color and texture.