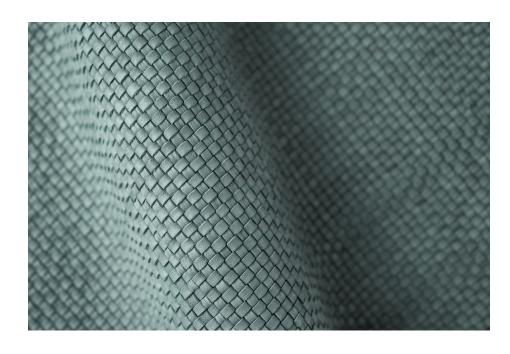

## ROYAL BOHEMIAN AGRA BLUE

TYPE OF LEATHER: Calfskin

TECHNIQUE: Aniline drum dyed, hand woven and washed

DIRECTION: HV (Horizontal and Vertical) or Diagonal (Girato)

STRIP WIDTH: 3 mm

THICKNESS: 2.0 / 2.2 mm

SIZE: Panels are woven to required size, without width or height limitation.

CUSTOM COLOR: Available upon request

IDEAL FOR: Upholstery, pillows, paneling, handrails

This is a natural leather. It will develop a gentle patina over time.

Our washing creates subtle variation of color and texture.

Exposure to sunlight may lead to fading.

For inquiries please email lovecreating@lancewovens.com

| Notes: |  |  |  |
|--------|--|--|--|
|        |  |  |  |
|        |  |  |  |
|        |  |  |  |
|        |  |  |  |
|        |  |  |  |
|        |  |  |  |
|        |  |  |  |
|        |  |  |  |
|        |  |  |  |