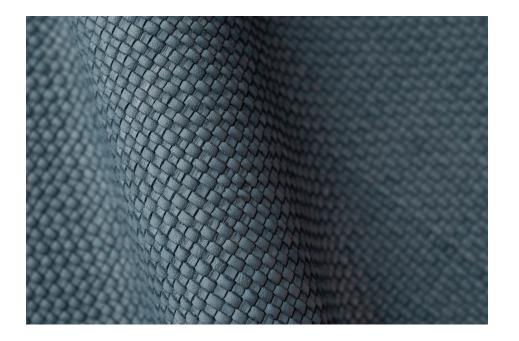

## ROYAL BOHEMIAN AEGEAN BLUE

## TYPE OF LEATHER:Calfskin

TECHNIQUE: Aniline drum dyed, hand woven and washed DIRECTION: HV (Horizontal and Vertical) or Diagonal (Girato) STRIP WIDTH: 3 mm THICKNESS: 2.0 / 2.2 mm SIZE: Panels are woven to required size, without width or height limitation. CUSTOM COLOR: Available upon request