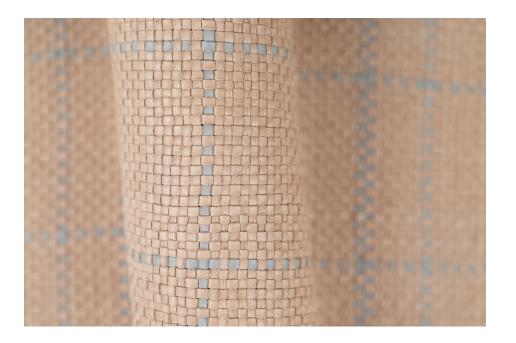

## RIGA QUADRO NATURAL AND DOVE GREY

TYPE OF LEATHER: Veg tanned calfskin TECHNIQUE: Aniline drum dyed, hand woven and washed DIRECTION: Horizontal and Vertical (HV) STRIP WIDTH: 3 mm THICKNESS: 2 mm REPEAT: 25 cm x 25 cm (9.5 in x 9.5 in) SIZE: Panels are woven to required size, without width or height limitation. IDEAL FOR: Upholstery, pillows, paneling, and handrails