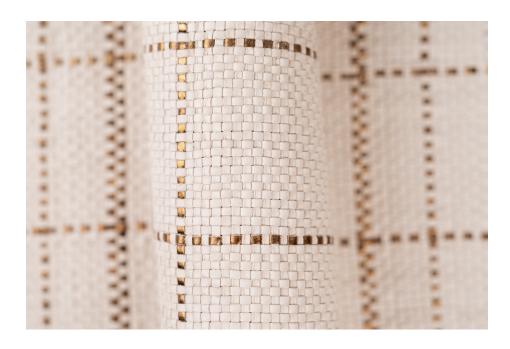

## RIGA QUADRO IVORY AND BRONZE

TYPE OF LEATHER: Veg tanned calfskin

TECHNIQUE: Aniline drum dyed, hand woven and washed

DIRECTION: Horizontal and Vertical (HV)

STRIP WIDTH: 3 mm

THICKNESS: 2 mm

REPEAT: 25 cm x 25 cm (9.5 in x 9.5 in)

SIZE: Panels are woven to required size, without width or height

limitation.

IDEAL FOR: Upholstery, pillows, paneling, and handrails

| Notes: |  |  |  |
|--------|--|--|--|
|        |  |  |  |
|        |  |  |  |
|        |  |  |  |
|        |  |  |  |
|        |  |  |  |
|        |  |  |  |
|        |  |  |  |
|        |  |  |  |
|        |  |  |  |