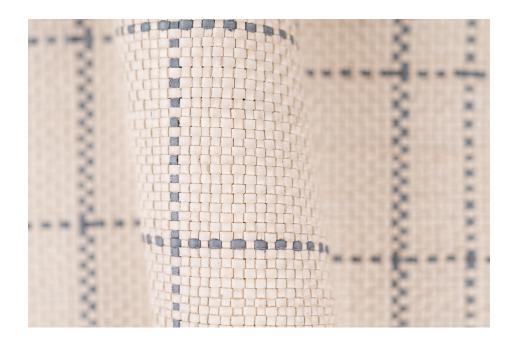

## RIGA QUADRO IVORY AND AGRA BLUE

TYPE OF LEATHER: Veg tanned calfskin

TECHNIQUE: Aniline drum dyed, hand woven and washed

DIRECTION: Horizontal and Vertical (HV)

STRIP WIDTH: 3 mm

THICKNESS: 2 mm

REPEAT: 25 cm x 25 cm (9.5 in x 9.5 in)

This is a natural leather. It will develop a gentle patina, over time. Exposure to sunlight will move the color to a warmer hue. Washing creates a subtle variation of color and texture.

Also available with consistent matte finish.