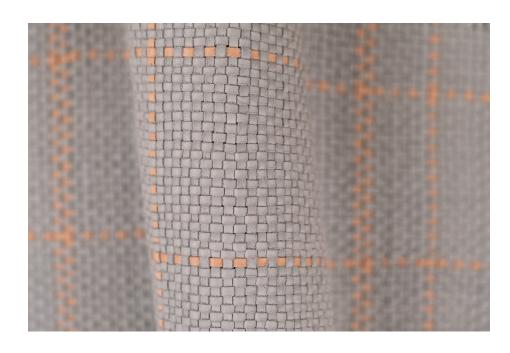

## RIGA QUADRO AGRA BLUE AND NATURAL

TYPE OF LEATHER: Veg tanned calfskin

TECHNIQUE: Aniline drum dyed, hand woven and washed

DIRECTION: Horizontal and Vertical (HV)

STRIP WIDTH: 3 mm

THICKNESS: 2 mm

REPEAT: 25 cm x 25 cm (9.5 in x 9.5 in)

SIZE: Panels are woven to required size, without width or height

limitation.

IDEAL FOR: Upholstery, pillows, paneling, and handrails

| Notes: |  |  |
|--------|--|--|
|        |  |  |
|        |  |  |
|        |  |  |
|        |  |  |
|        |  |  |
|        |  |  |
|        |  |  |
|        |  |  |

This is a natural leather. It will develop a gentle patina, over time. Exposure to sunlight will move the color to a warmer hue. Washing creates a subtle variation of color and texture.

Also available with consistent matte finish.