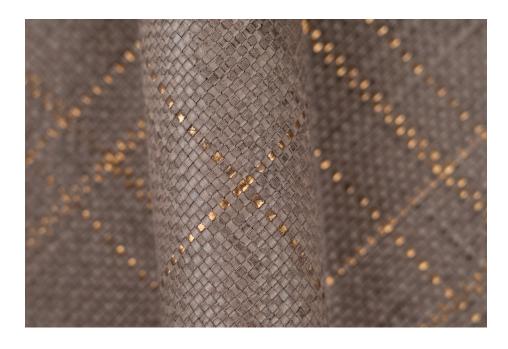

## RIGA DIAGONALE LONDON AND BRONZE

TYPE OF LEATHER: Veg tanned calfskin

TECHNIQUE: Aniline drum dyed, hand woven and washed

DIRECTION: Diagonal (Girato)

STRIP WIDTH: 3 mm

THICKNESS: 2 mm

REPEAT: 25 cm x 25 cm (9.5 in x 9.5 in)

This is a natural leather. It will develop a gentle patina, over time. Exposure to sunlight will move the color to a warmer hue. Washing creates a subtle variation of color and texture.

Also available with consistent matte finish.