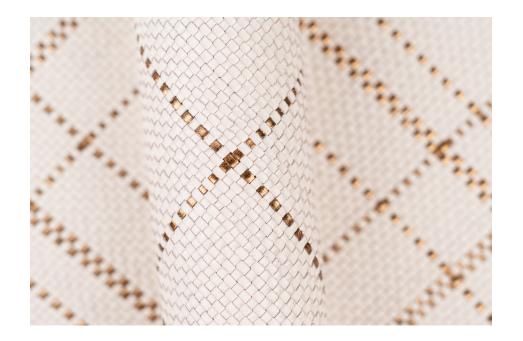

## RIGA DIAGONALE IVORY AND BRONZE

TYPE OF LEATHER: Veg tanned calfskin TECHNIQUE: Aniline drum dyed, hand woven and washed DIRECTION: Diagonal (Girato) STRIP WIDTH: 3 mm THICKNESS: 2 mm REPEAT: 25 cm x 25 cm (9.5 in x 9.5 in) SIZE: Panels are woven to required size, without width or height limitation. IDEAL FOR: Upholstery, pillows, paneling, and handrails