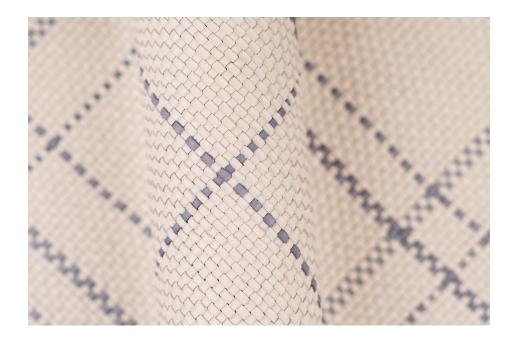

## RIGA DIAGONALE IVORY AND AGRA BLUE

TYPE OF LEATHER: Veg tanned calfskin TECHNIQUE: Aniline drum dyed, hand woven and washed DIRECTION: Diagonal (Girato) STRIP WIDTH: 3 mm THICKNESS: 2 mm REPEAT: 25 cm x 25 cm (9.5 in x 9.5 in) SIZE: Panels are woven to required size, without width or height limitation. IDEAL FOR: Upholstery, pillows, paneling, and handrails