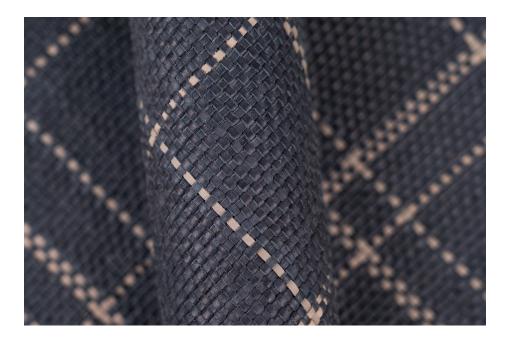

## RIGA DIAGONALE INK AND DOVE GREY

TYPE OF LEATHER: Veg tanned calfskin TECHNIQUE: Aniline drum dyed, hand woven and washed DIRECTION: Diagonal (Girato) STRIP WIDTH: 3 mm THICKNESS: 2 mm REPEAT: 25 cm x 25 cm (9.5 in x 9.5 in) SIZE: Panels are woven to required size, without width or height limitation. IDEAL FOR: Upholstery, pillows, paneling, and handrails