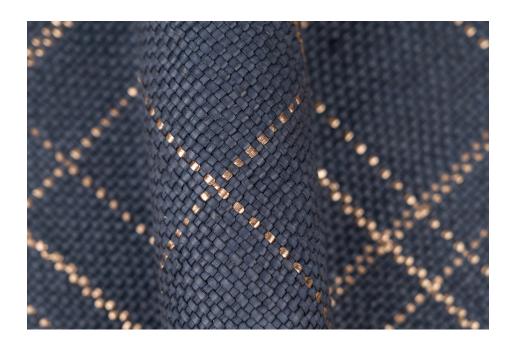

## RIGA DIAGONALE INK AND BRONZE

TYPE OF LEATHER: Veg tanned calfskin

TECHNIQUE: Aniline drum dyed, hand woven and washed

DIRECTION: Diagonal (Girato)

STRIP WIDTH: 3 mm

THICKNESS: 2 mm

REPEAT: 25 cm x 25 cm (9.5 in x 9.5 in)

SIZE: Panels are woven to required size, without width or height

limitation.

IDEAL FOR: Upholstery, pillows, paneling, and handrails

| Notes: |  |  |  |
|--------|--|--|--|
|        |  |  |  |
|        |  |  |  |
|        |  |  |  |
|        |  |  |  |
|        |  |  |  |
|        |  |  |  |
|        |  |  |  |
|        |  |  |  |
|        |  |  |  |

This is a natural leather. It will develop a gentle patina, over time. Exposure to sunlight will move the color to a warmer hue. Washing creates a subtle variation of color and texture.

Also available with consistent matte finish.