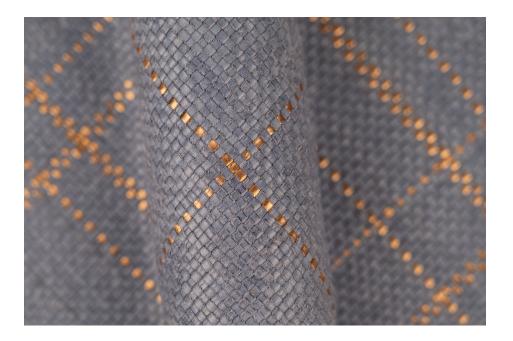

## RIGA DIAGONALE DENIM AND BRONZE

TYPE OF LEATHER: Veg tanned calfskin TECHNIQUE: Aniline drum dyed, hand woven and washed DIRECTION: Diagonal (Girato) STRIP WIDTH: 3 mm THICKNESS: 2 mm REPEAT: 25 cm x 25 cm (9.5 in x 9.5 in) SIZE: Panels are woven to required size, without width or height limitation. IDEAL FOR: Upholstery, pillows, paneling, and handrails