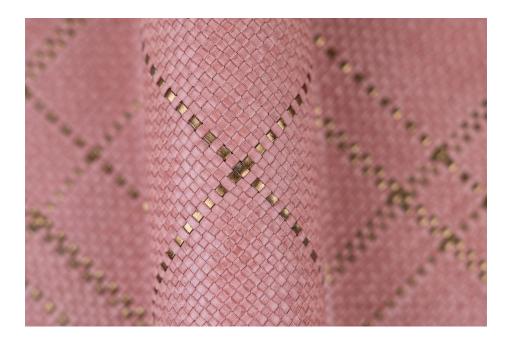

## RIGA DIAGONALE CORAL AND BRONZE

TYPE OF LEATHER: Veg tanned calfskin TECHNIQUE: Aniline drum dyed, hand woven and washed DIRECTION: Diagonal (Girato) STRIP WIDTH: 3 mm THICKNESS: 2 mm REPEAT: 25 cm x 25 cm (9.5 in x 9.5 in) SIZE: Panels are woven to required size, without width or height limitation. IDEAL FOR: Upholstery, pillows, paneling, and handrails