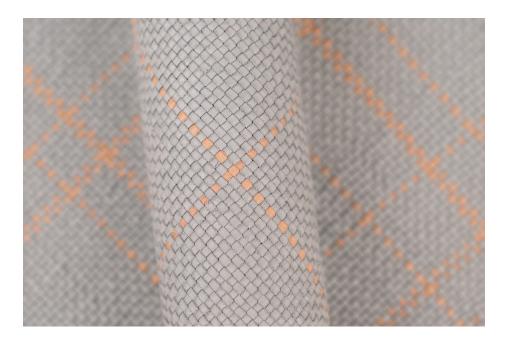

## RIGA DIAGONALE AGRA BLUE AND NATURAL

TYPE OF LEATHER: Veg tanned calfskin TECHNIQUE: Aniline drum dyed, hand woven and washed DIRECTION: Diagonal (Girato) STRIP WIDTH: 3 mm THICKNESS: 2 mm REPEAT: 25 cm x 25 cm (9.5 in x 9.5 in) SIZE: Panels are woven to required size, without width or height limitation. IDEAL FOR: Upholstery, pillows, paneling, and handrails