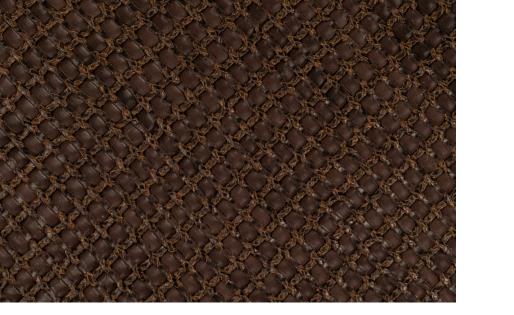

## **RETE ESPRESSO**

TYPE OF LEATHER: Veg tanned calfskin TECHNIQUE: Aniline drum dyed and hand woven DIRECTION: Diagonal (Girato) STRIP WIDTH: 7.5 mm + 4mm tubular braid THICKNESS: 5 mm, before 1/3 in rug pad REPEAT: 15 mm SIZE: Panels are woven to required size, without width or height limitation. IDEAL FOR: Rugs, walls, headboards, drawer fronts, and chunky floor pillows

This is a natural leather. It will develop a gentle patina, over time. Available with matching leather border in choice of width and color from field.

> For inquiries please email lovecreating@lancewovens.com