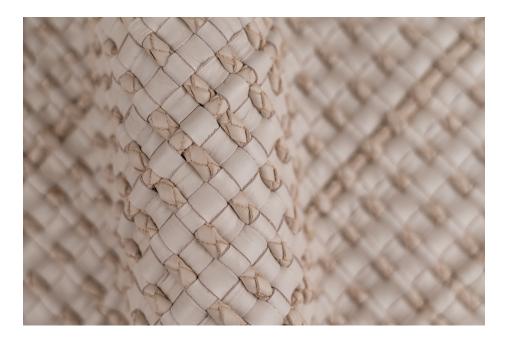

## GARDA PUMICE AND MOONBEAM, MATTE

TYPE OF LEATHER: Veg tanned calfskin TECHNIQUE: Aniline or semi-aniline drum dyed and hand woven DIRECTION: Diagonal (Girato) STRIP WIDTH: 10 mm + 5 mm tubular braid THICKNESS: 8 mm, before 1/3 in rug pad REPEAT: 15 x 70 mm SIZE: Panels are woven to required size, without width or height limitation. IDEAL FOR: Rugs, walls, headboards, drawer fronts, and chunky floor pillows