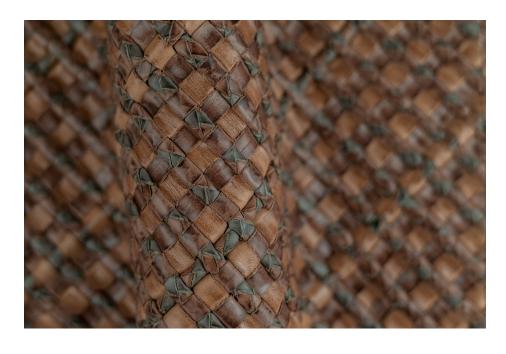

## **GARDA DESERT**

TYPE OF LEATHER: Veg tanned calfskin

TECHNIQUE: Aniline or semi-aniline drum dyed and hand woven

DIRECTION: Diagonal (Girato)

STRIP WIDTH: 10 mm + 5 mm tubular braid

THICKNESS: 8 mm, before 1/3 in rug pad

REPEAT: 15 x 70 mm

SIZE: Panels are woven to required size, without width or height limitation.

IDEAL FOR: Rugs, walls, headboards, drawer fronts, and chunky floor pillows

We will alter the finish of this leather according to your application, using semianiline leather where higher performance is required. Full aniline leather will develop a gentle patina, over time.