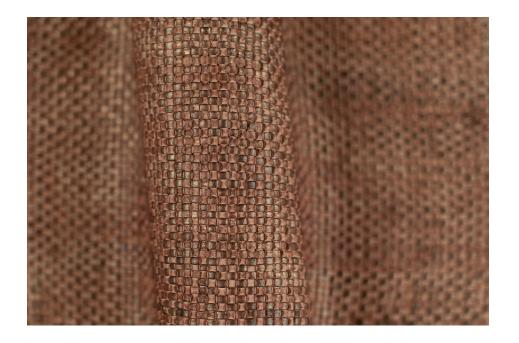

This is a natural leather, with subtle color variation. It will develop a gentle patina over time. Exposure to sunlight will move the color to a warmer hue. Washing creates subtle variation of color and texture.

## BOHEMIAN WALNUT, KISSED BY GOLD

TYPE OF LEATHER: Veg tanned calfskin

TECHNIQUE: Aniline drum dyed, hand woven and washed. Top color is sponge applied randomly by hand. DIRECTION: Horizontal and Vertical (HV) STRIP WIDTH: 3 mm THICKNESS: 2 mm REPEAT: N/A SIZE: Panels are woven to required size, without width or height limitation. IDEAL FOR: Upholstery, pillows, paneling, handrails