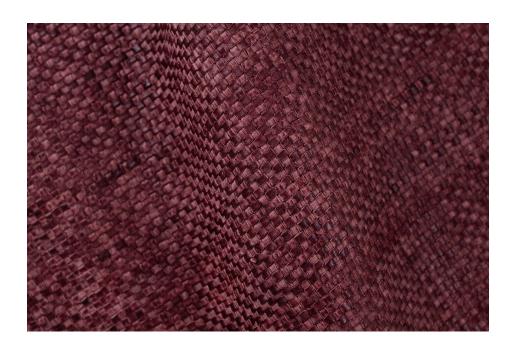

## **BOHEMIAN PORT**

TYPE OF LEATHER: Calfskin

TECHNIQUE: Aniline drum dyed, hand woven and washed. Top color is sponge applied randomly by hand.

DIRECTION: HV (Horizontal and Vertical) or Girato (Diagonal)

STRIP WIDTH: 3 mm

THICKNESS: 2 mm

SIZE: Panels are woven to required size, without width or height limitation.

CUSTOM COLOR: Available upon request

IDEAL FOR: Upholstery, pillows, paneling, handrails

| Notes: |  |  |
|--------|--|--|
|        |  |  |
|        |  |  |
|        |  |  |
|        |  |  |
|        |  |  |
|        |  |  |
|        |  |  |
|        |  |  |

This is a natural leather, with subtle color variation.

It will develop a gentle patina over time.

Our washing creates subtle variation of color and texture.

Exposure to sunlight may lead to fading.

For inquiries please email lovecreating@lancewovens.com