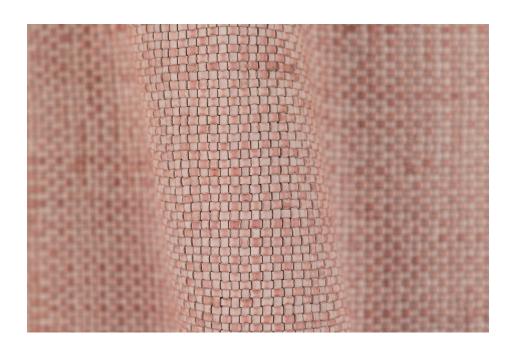

## **BOHEMIAN PINK**

TYPE OF LEATHER: Calfskin

TECHNIQUE: Aniline drum dyed, hand woven and washed. Top color is sponge applied randomly by hand.

DIRECTION: HV (Horizontal and Vertical) or Girato (Diagonal)

STRIP WIDTH: 3 mm

THICKNESS: 2 mm

SIZE: Panels are woven to required size, without width or height limitation.

CUSTOM COLOR: Available upon request

IDEAL FOR: Upholstery, pillows, paneling, handrails

| Notes: |  |  |  |
|--------|--|--|--|
|        |  |  |  |
|        |  |  |  |
|        |  |  |  |
|        |  |  |  |
|        |  |  |  |
|        |  |  |  |