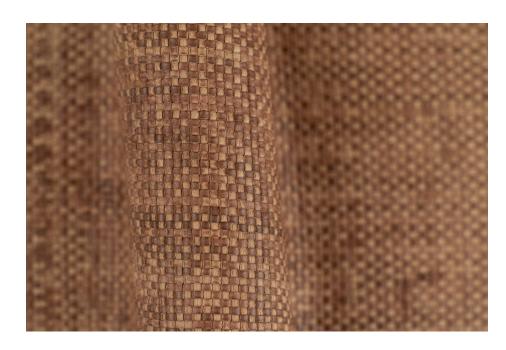

This is a natural leather, with subtle color variation.

It will develop a gentle patina over time.

Our washing creates subtle variation of color and texture.

Exposure to sunlight may lead to fading.

For inquiries please email lovecreating@lancewovens.com

## BOHEMIAN NATURAL

TYPE OF LEATHER: Calfskin

TECHNIQUE: Aniline drum dyed, hand woven and washed. Top color is sponge applied randomly by hand.

DIRECTION: HV (Horizontal and Vertical) or Girato (Diagonal)

STRIP WIDTH: 3 mm

THICKNESS: 2 mm

SIZE: Panels are woven to required size, without width or height limitation.

CUSTOM COLOR: Available upon request

IDEAL FOR: Upholstery, pillows, paneling, handrails

| Notes: |  |  |
|--------|--|--|
|        |  |  |
|        |  |  |
|        |  |  |
|        |  |  |
|        |  |  |
|        |  |  |
|        |  |  |
|        |  |  |
|        |  |  |
|        |  |  |