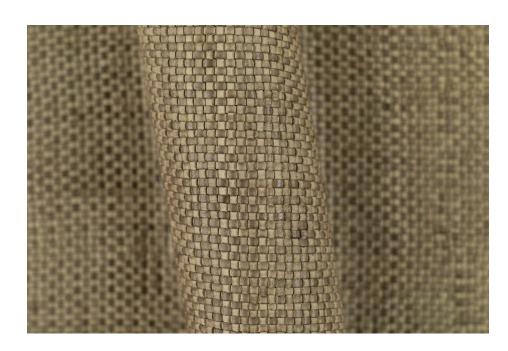

This is a natural leather, with subtle color variation.

It will develop a gentle patina over time.

Our washing creates subtle variation of color and texture.

Exposure to sunlight may lead to fading.

For inquiries please email lovecreating@lancewovens.com

## **BOHEMIAN CHARTREUSE**

TYPE OF LEATHER: Calfskin

TECHNIQUE: Aniline drum dyed, hand woven and washed. Top color is sponge applied randomly by hand.

DIRECTION: HV (Horizontal and Vertical) or Girato (Diagonal)

STRIP WIDTH: 3 mm

THICKNESS: 2 mm

SIZE: Panels are woven to required size, without width or height limitation.

CUSTOM COLOR: Available upon request

IDEAL FOR: Upholstery, pillows, paneling, handrails

Notes: