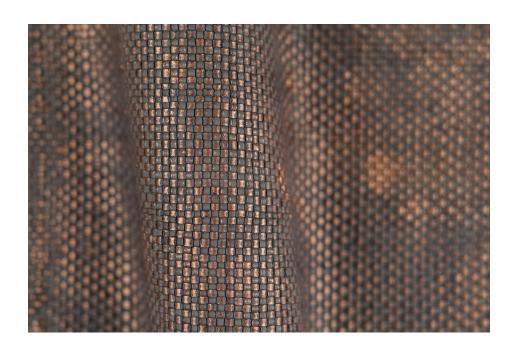

## BOHEMIAN BRINDLE AND BRONZE

TYPE OF LEATHER: Calfskin

TECHNIQUE: Aniline drum dyed, hand woven and washed. Top color is

sponge applied randomly by hand.

DIRECTION: HV (Horizontal and Vertical) or Girato (Diagonal)

STRIP WIDTH: 3 mm

THICKNESS: 2 mm

SIZE: Panels are woven to required size, without width or height limitation.

CUSTOM COLOR: Available upon request

IDEAL FOR: Upholstery, pillows, paneling, handrails

| Notes: |  |  |  |
|--------|--|--|--|
|        |  |  |  |
|        |  |  |  |
|        |  |  |  |
|        |  |  |  |
|        |  |  |  |
|        |  |  |  |
|        |  |  |  |
|        |  |  |  |