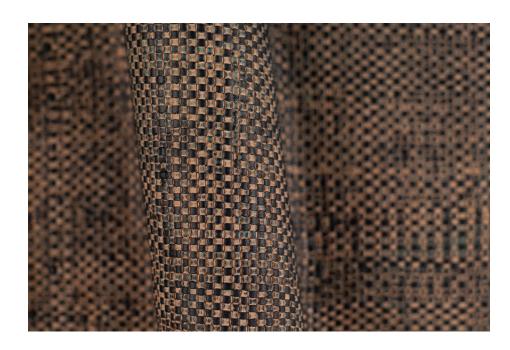

This is a natural leather, with subtle color variation.

It will develop a gentle patina over time.

Our washing creates subtle variation of color and texture.

Exposure to sunlight may lead to fading.

For inquiries please email lovecreating@lancewovens.com

## BOHEMIAN BLUE SPRUCE

TYPE OF LEATHER: Calfskin

TECHNIQUE: Aniline drum dyed, hand woven and washed. Top color is sponge applied randomly by hand.

DIRECTION: HV (Horizontal and Vertical) or Girato (Diagonal)

STRIP WIDTH: 3 mm

THICKNESS: 2 mm

SIZE: Panels are woven to required size, without width or height limitation.

CUSTOM COLOR: Available upon request

IDEAL FOR: Upholstery, pillows, paneling, handrails