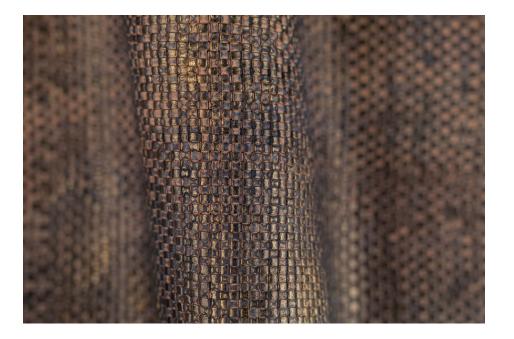

## BOHEMIAN BLUE SPRUCE, KISSED BY GOLD

## TYPE OF LEATHER: Calfskin

TECHNIQUE: Aniline drum dyed, hand woven and washed. Top color is sponge applied randomly by hand. DIRECTION: HV (Horizontal and Vertical) or Girato (Diagonal) STRIP WIDTH: 3 mm THICKNESS: 2 mm SIZE: Panels are woven to required size, without width or height limitation. CUSTOM COLOR: Available upon request

IDEAL FOR: Upholstery, pillows, paneling, handrails

This is a natural leather, with subtle color variation. It will develop a gentle patina over time. Our washing creates subtle variation of color and texture.