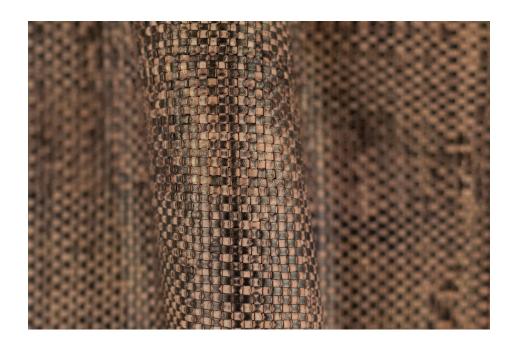

## BOHEMIAN BIRCH, KISSED BY GOLD

TYPE OF LEATHER: Calfskin

TECHNIQUE: Aniline drum dyed, hand woven and washed. Top color is

sponge applied randomly by hand.

DIRECTION: HV (Horizontal and Vertical) or Girato (Diagonal)

STRIP WIDTH: 3 mm

THICKNESS: 2 mm

SIZE: Panels are woven to required size, without width or height limitation.

CUSTOM COLOR: Available upon request

IDEAL FOR: Upholstery, pillows, paneling, handrails

| Notes: |  |  |  |
|--------|--|--|--|
|        |  |  |  |
|        |  |  |  |
|        |  |  |  |
|        |  |  |  |
|        |  |  |  |
|        |  |  |  |
|        |  |  |  |
|        |  |  |  |
|        |  |  |  |
|        |  |  |  |