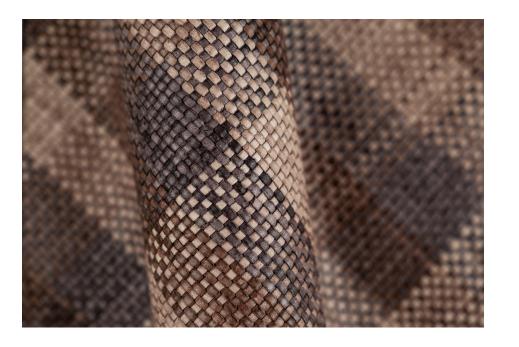

## ARGYLL COOL STORM

TYPE OF LEATHER: Calfskin
TECHNIQUE: Aniline drum dyed, hand woven, and washed
DIRECTION: Girato (Diagonal) or HV (Horizontal and Vertical)
STRIP WIDTH: 3 mm
THICKNESS: 2 mm
REPEAT: 46 cm / 18 in, approx.
SIZE: Panels are woven to required size, without width or height limitation.
CUSTOM COLOR: Available upon request

IDEAL FOR: Upholstery, pillows, paneling, handrails

This is a natural leather, with subtle color variation. It will develop a gentle patina, over time.

Exposure to sunlight may lead to fading.

For inquiries please email lovecreating@lancewovens.com