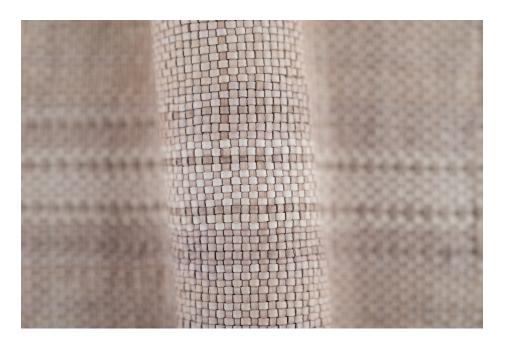

## 1000 STRIPES SUMMER SAND

TYPE OF LEATHER: Calfskin
TECHNIQUE: Hand dyed, hand woven and washed for softness
STRIP WIDTH: 3 mm
THICKNESS: 2 mm
REPEAT: 11.5 cm
SIZE: Panels are woven to required size, without width or height limitation.
CUSTOM COLOR: Available upon request

IDEAL FOR: Upholstery, paneling, pillows, handrails

This is a natural leather and the softest of our weaves. Our washing creates a subtle variation of color and texture. Exposure to sunlight may lead to fading.

Also available unwashed for walls and handrails.

For inquiries please email lovecreating@lancewovens.com

Notes: