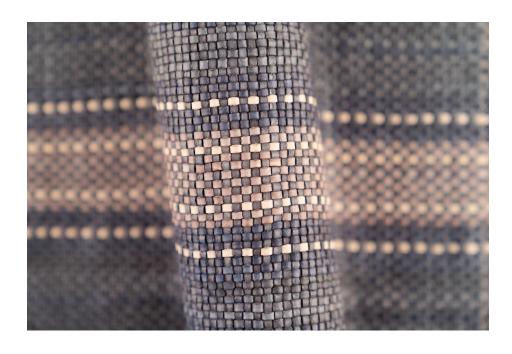

## 1000 STRIPES STORMY WEATHER

TYPE OF LEATHER: Calfskin

TECHNIQUE: Hand dyed, hand woven and washed for softness

STRIP WIDTH: 3 mm

THICKNESS: 2 mm

REPEAT: 11.5 cm

SIZE: Panels are woven to required size, without width or height limitation.

CUSTOM COLOR: Available upon request

IDEAL FOR: Upholstery, paneling, pillows, handrails

This is a natural leather and the softest of our weaves.

Our washing creates a subtle variation of color and texture.

Exposure to sunlight may lead to fading.

Also available unwashed for walls and handrails.

For inquiries please email lovecreating@lancewovens.com

| Notes: |  |  |  |
|--------|--|--|--|
|        |  |  |  |
|        |  |  |  |
|        |  |  |  |
|        |  |  |  |
|        |  |  |  |
|        |  |  |  |
|        |  |  |  |
|        |  |  |  |
|        |  |  |  |