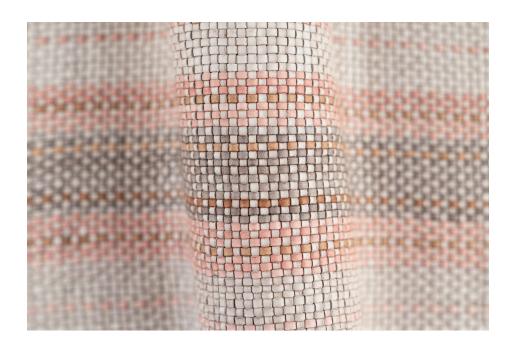

## 1000 STRIPES RAINY DAY AND ROSE SMOKE

TYPE OF LEATHER: Calfskin

TECHNIQUE: Hand dyed, hand woven and washed for softness

STRIP WIDTH: 3 mm

THICKNESS: 2 mm

REPEAT: 11.5 cm

SIZE: Panels are woven to required size, without width or height limitation.

CUSTOM COLOR: Available upon request

IDEAL FOR: Upholstery, paneling, pillows, handrails

This is a natural leather and the softest of our weaves.

Our washing creates a subtle variation of color and texture.

Exposure to sunlight may lead to fading.

Also available unwashed for walls and handrails.

For inquiries please email lovecreating@lancewovens.com

| Notes: |  |  |  |
|--------|--|--|--|
|        |  |  |  |
|        |  |  |  |
|        |  |  |  |
|        |  |  |  |
|        |  |  |  |
|        |  |  |  |
|        |  |  |  |
|        |  |  |  |
|        |  |  |  |