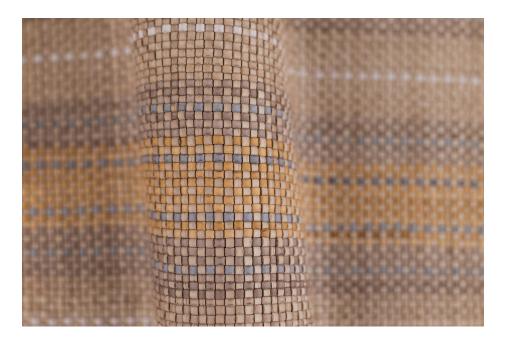

## 1000 STRIPES NOSTALGIA

TYPE OF LEATHER: Calfskin
TECHNIQUE: Hand dyed, hand woven and washed for softness
STRIP WIDTH: 3 mm
THICKNESS: 2 mm
REPEAT: 11.5 cm
SIZE: Panels are woven to required size, without width or height limitation.
CUSTOM COLOR: Available upon request

IDEAL FOR: Upholstery, paneling, pillows, handrails

This is a natural leather and the softest of our weaves. Our washing creates a subtle variation of color and texture. Exposure to sunlight may lead to fading.