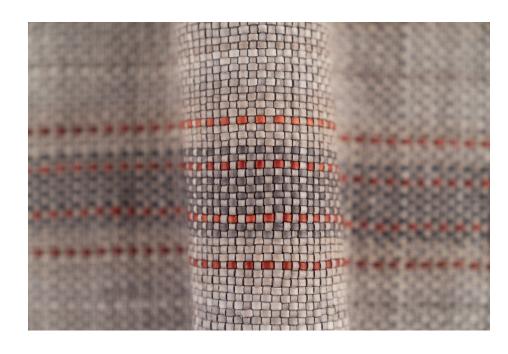

## 1000 STRIPES DOVE GREY AND BURNT BRICK

TYPE OF LEATHER: Calfskin

TECHNIQUE: Hand dyed, hand woven and washed for softness

STRIP WIDTH: 3 mm

THICKNESS: 2 mm

REPEAT: 11.5 cm

SIZE: Panels are woven to required size, without width or height limitation.

CUSTOM COLOR: Available upon request

IDEAL FOR: Upholstery, paneling, pillows, handrails

This is a natural leather and the softest of our weaves.

Our washing creates a subtle variation of color and texture.