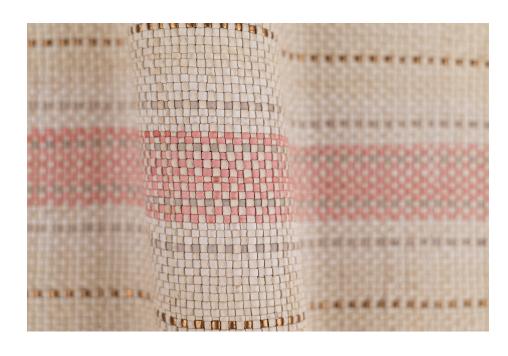

## 1000 STRIPES BLUSHING

TYPE OF LEATHER: Calfskin

TECHNIQUE: Hand dyed, hand woven and washed for softness

STRIP WIDTH: 3 mm

THICKNESS: 2 mm

REPEAT: 11.5 cm

SIZE: Panels are woven to required size, without width or height limitation.

CUSTOM COLOR: Available upon request

IDEAL FOR: Upholstery, paneling, pillows, handrails

This is a natural leather and the softest of our weaves.

Our washing creates a subtle variation of color and texture.

Exposure to sunlight may lead to fading.

Also available unwashed for walls and handrails.

For inquiries please email lovecreating@lancewovens.com

| Notes: |  |  |  |
|--------|--|--|--|
|        |  |  |  |
|        |  |  |  |
|        |  |  |  |
|        |  |  |  |
|        |  |  |  |
|        |  |  |  |
|        |  |  |  |