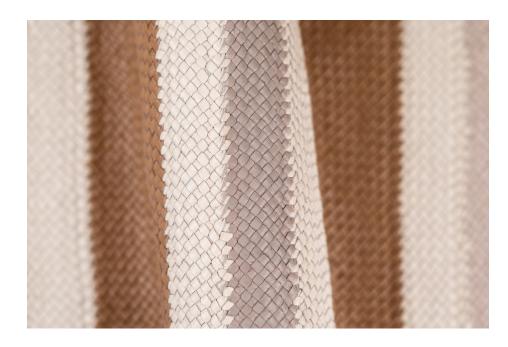

## VERSILIA NATURAL, VANILLA & DOVE GREY

TYPE OF LEATHER: Calfskin

TECHNIQUE: Aniline drum dyed and hand woven

DIRECTION: Stripes can run horizontally or vertically

STRIP WIDTH: 4 mm

THICKNESS: 2.0 / 2.4 mm

REPEAT: 24 cm

SIZE: Panels are woven to required size, without width or height limitation.

CUSTOM COLOR: Available upon request

IDEAL FOR: Upholstery, pillows, paneling, handrails

| Notes: |  |  |
|--------|--|--|
|        |  |  |
|        |  |  |
|        |  |  |
|        |  |  |
|        |  |  |
|        |  |  |
|        |  |  |
|        |  |  |
|        |  |  |